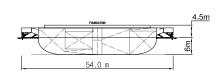

## PARTICULARS

| VESSEL TYPE           | HTV                | DEADWEIGHT            | 16,131 ton                                       |
|-----------------------|--------------------|-----------------------|--------------------------------------------------|
| LENGTH OVERALL        | 163.8 m            | BALLASTING            | 4 main ballast pumps 2,500 m³/hr                 |
| BREADTH (MOULDED)     | 42.0 m             | DESIGN SPEED          | 12.0 knots                                       |
| MAX BREADTH (MOULDED) | 54.0 m             | MAIN PROPULSION MOTOR | 3,900 Kw x 2 set                                 |
| DEPTH                 | 10.5 m (wide deck) | BOW THRUSTER          | 800 Kw                                           |
| DRAFT                 | 6.0 m              | BUILT BY              | Daewoo Shipbuilding & Marine Engineering / Korea |
| DECK SPACE (LxB)      | 140.0 x 54.0 m     | YEAR OF CONSTRUCTION  | 2011                                             |

## **GENERAL ARRANGEMENT**