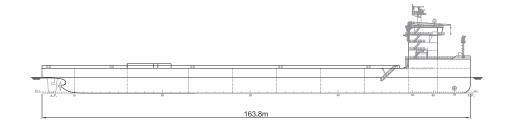

## PARTICULARS

| VESSEL TYPE           | HTV                | DEADWEIGHT            | 16,131 ton                                       |
|-----------------------|--------------------|-----------------------|--------------------------------------------------|
| LENGTH OVERALL        | 163.8 m            | BALLASTING            | 4 main ballast pumps 2,500 m³/hr                 |
| BREADTH (MOULDED)     | 42.0 m             | DESIGN SPEED          | 12.0 knots                                       |
| MAX BREADTH (MOULDED) | 54.0 m             | MAIN PROPULSION MOTOR | 3,900 Kw x 2 set                                 |
| DEPTH                 | 10.5 m (wide deck) | BOW THRUSTER          | 800 Kw                                           |
| DRAFT                 | 6.0 m              | BUILT BY              | Daewoo Shipbuilding & Marine Engineering / Korea |
| DECK SPACE (LxB)      | 140.0 x 54.0 m     | YEAR OF CONSTRUCTION  | 2011                                             |

## **GENERAL ARRANGEMENT**