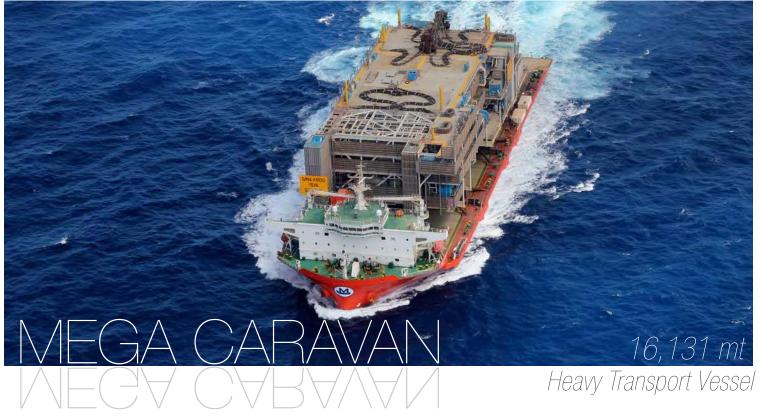

## MEGALINE

## PARTICULARS

| VESSEL TYPE           | HTV                | DEADWEIGHT            | 16,131 ton                                       |
|-----------------------|--------------------|-----------------------|--------------------------------------------------|
| LENGTH OVERALL        | 163.8 m            | BALLASTING            | 4 main ballast pumps 2,500 m³/hr                 |
| BREADTH (MOULDED)     | 42.0 m             | DESIGN SPEED          | 12.0 knots                                       |
| MAX BREADTH (MOULDED) | 54.0 m             | MAIN PROPULSION MOTOR | 3,900 Kw x 2 set                                 |
| DEPTH                 | 10.5 m (wide deck) | BOW THRUSTER          | 800 Kw                                           |
| DRAFT                 | 6.0 m              | BUILT BY              | Daewoo Shipbuilding & Marine Engineering / Korea |
| DECK SPACE (LxB)      | 140.0 x 54.0 m     | YEAR OF CONSTRUCTION  | 2011                                             |