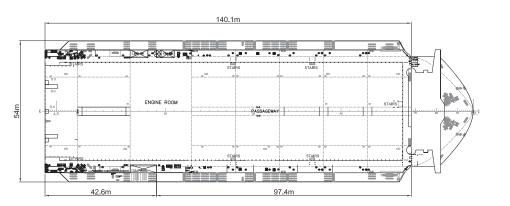

## PARTICULARS

| VESSEL TYPE           | HTV                | DEADWEIGHT            | 16,131 ton                                       |
|-----------------------|--------------------|-----------------------|--------------------------------------------------|
| LENGTH OVERALL        | 163.8 m            | BALLASTING            | 4 main ballast pumps 2,500 m³/hr                 |
| BREADTH (MOULDED)     | 42.0 m             | DESIGN SPEED          | 12.0 knots                                       |
| MAX BREADTH (MOULDED) | 54.0 m             | MAIN PROPULSION MOTOR | 3,900 Kw x 2 set                                 |
| DEPTH                 | 10.5 m (wide deck) | BOW THRUSTER          | 800 Kw                                           |
| DRAFT                 | 6.0 m              | BUILT BY              | Daewoo Shipbuilding & Marine Engineering / Korea |
| DECK SPACE (LxB)      | 140.0 x 54.0 m     | YEAR OF CONSTRUCTION  | 2011                                             |

## **GENERAL ARRANGEMENT**